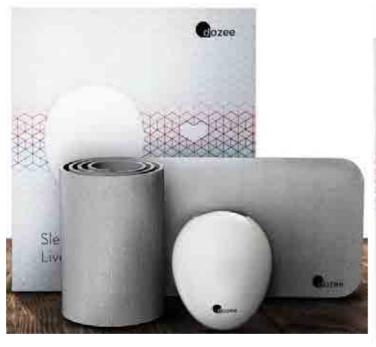

**CRS- Catheter Reprocessing System** 

(Incredible Devices Pvt. Ltd.)

| 5 | Turtle Shell                        | Mudit           | Assistive                   | Dozee                      | Market Status         | Support Needed                   |
|---|-------------------------------------|-----------------|-----------------------------|----------------------------|-----------------------|----------------------------------|
|   | Technologies Pvt.                   | Dandwate        | (Monitorin                  |                            |                       |                                  |
|   | Ltd.                                |                 | g Medical                   |                            |                       |                                  |
|   |                                     |                 | Device)                     |                            |                       |                                  |
|   | •                                   | •               | down ICU like c             | ontinuous health monitor   | Cost: INR 7200        | Regulatory guidance from         |
|   | in less than 2 minutes              | •               |                             |                            |                       | CDSCO for Commercializing DOZEE. |
|   | •                                   |                 | reen from where patients'   | Units sold:                | DOZEE.                |                                  |
|   |                                     | _               | gns can be caught. All this | 2500+                      |                       |                                  |
|   |                                     | e without risk  | ing the chan                | ces of infection for the   | 2500+                 |                                  |
|   | healthcare staff.                   |                 |                             |                            | Dozee in Rajasthan    |                                  |
|   | Features include:                   |                 |                             |                            | Barah PHC set-up      |                                  |
|   | 6                                   | llacad undar th | a mattrace of t             | ha usar)                   | isolation ward with   |                                  |
|   | Contact-free (P     Remote Access   |                 | e mattress or t             | ne user)                   | 24x7 monitoring.      |                                  |
|   | <ul> <li>Custom distress</li> </ul> |                 | 15 & Email Sun              | nort                       |                       |                                  |
|   | As accurate* as                     |                 | •                           |                            | Aashiyana Living to   |                                  |
|   | <ul> <li>Pulse oximeter</li> </ul>  |                 |                             |                            | keep a continuous     |                                  |
|   | CE Approved                         | (optional, requ | mes extra acce              | .3301                      | health check on their |                                  |
|   | CZ / Ippi O'CG                      |                 |                             |                            | 23 high risk in-      |                                  |
|   | Our algorithms dete                 | ect the follow  | ing health pa               | arameters from the raw     | mates.                |                                  |
|   |                                     |                 | •                           | er the mattress of a user: |                       |                                  |
|   | Heart Rate                          | •               |                             |                            | Dozee in Bangalore    |                                  |
|   | • Respiratory Rate                  |                 |                             |                            | - Free proactive      |                                  |
|   | <ul><li>Snoring events</li></ul>    |                 |                             |                            | care for the          |                                  |
|   | Body movements a                    | nd restlessnes  | s                           |                            | quarantined &         |                                  |
|   | <ul><li>Sleep stages</li></ul>      |                 |                             |                            | vulnerable            |                                  |
|   | <ul><li>Sleep Quality</li></ul>     |                 |                             |                            | population            |                                  |

• Stress, Recovery and Heart rate variability parameters

Directive 2011/65/EU: EN 50581 2012 and it is CE and RoHS Compliant

Ability to flag early signs of respiratory and cardiac distress

Starting March 15th, started we campaign utilizing Duroflex's CSR funds provide our devices to give proactive care to 200 home quarantined and people in vulnerable category (diabetic, elderly, cancer patients, **COPD** patients) at no cost.

Dozee

(Turtle Shell Technologies Pvt. Ltd.)

| <b>j</b> | Sattava<br>Medtech                                                                                             | Vibhav<br>Joshi                                        | Assistive<br>(Monitoring<br>Medical<br>Device)  | Fetal Heart Ra                           |                                                                                        |                                        | Market Status  | Support Needed          |
|----------|----------------------------------------------------------------------------------------------------------------|--------------------------------------------------------|-------------------------------------------------|------------------------------------------|----------------------------------------------------------------------------------------|----------------------------------------|----------------|-------------------------|
|          | Expecting mo                                                                                                   | thers ar                                               |                                                 | are                                      | vulne                                                                                  | rable                                  | Units sold: 10 | Funds to scale the home |
|          | for mothers to go to<br>risk mothers are bei<br>are finding midwives                                           | hospitals as                                           | there is a risk<br>come to hospit               | ly high                                  | Over 1000 mothers have been monitored using the Fetal Lite device in the last 3 years. | monitoring platform.                   |                |                         |
|          | The right monitor at home. Convent to be used at infrastructure and of fetal distress camortality during home. | tional moni<br>home as<br>d is not por<br>ses not bein | toring equip<br>it needs<br>table. This ca      | ment is n<br>a skilled<br>n lead to h    | ot des<br>dope<br>nigher n                                                             | <b>igned</b><br><b>rator,</b><br>umber |                |                         |
|          | How can Fetal Lite has be extreme scenarios scans. The Fetal Lite allow Obgyns to remothers who need           | en designed - mothers o also has a re motely recei     | r family meml<br>mote monitori<br>ve scan repor | pers can e<br>ng capabili<br>ts and ider | easily point<br>ity - whi<br>ntify hi                                                  | erform<br>ich can<br>gh-risk           |                |                         |