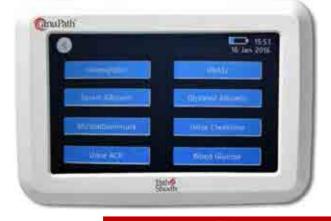

# **COVID** solutions

BIRAC supported In-Market Products from STARTUPs

March 2020

| S.<br>No. | Name of Start-up                                                                           | Name of Founder                                 | Category                                                                                   | Name of Technology/<br>Product                                    | Market Status                                                                                       | Support Needed |
|-----------|--------------------------------------------------------------------------------------------|-------------------------------------------------|--------------------------------------------------------------------------------------------|-------------------------------------------------------------------|-----------------------------------------------------------------------------------------------------|----------------|
| 1         | PathShodh<br>Healthcare Pvt.<br>Ltd.                                                       | Prof.<br>Navakant<br>Bhat                       | Assistive<br>(Monitoring<br>Medical<br>Device)                                             | AnuPath™: Point of Care Hand Held Multi-Analyte Diagnostic Device |                                                                                                     |                |
|           | Monitoring COVID-2                                                                         | 19 patients in                                  | Cost: INR 50,000                                                                           | • PathShodh can                                                   |                                                                                                     |                |
|           | albumin and Hb (refe                                                                       | erence: <i>Clin Chen</i><br>ch 2020). It is imp | eased concentration of Serum 20; Science China March 2020; cally monitor these markers for | Units sold: 45                                                    | immediately supply the handheld device and test strips to any hospital for use in ICU or otherwise. |                |
|           | <ul> <li>AnuPath™ in ICU set<br/>offer additional par<br/>facilitating CBC (com</li> </ul> | rameters like H                                 |                                                                                            |                                                                   |                                                                                                     |                |
|           | • Comprehensive IEC of settings.                                                           | ertification for sa                             | afety and EMI/EN                                                                           | IC, enabling its use for hospital                                 |                                                                                                     |                |

AnuPath TM: Point of Care Hand Held Multi-Analyte Diagnostic Device

| 2 | Cardea Biomedical<br>Technologies Pvt. Ltd.                                                | Abhinav                        | Assistive<br>(Monitoring<br>Medical<br>Device) | ATOM: Accurate TeleECG On Mobile               | Market Status                                                                  | Support Needed                          |
|---|--------------------------------------------------------------------------------------------|--------------------------------|------------------------------------------------|------------------------------------------------|--------------------------------------------------------------------------------|-----------------------------------------|
|   | During treatment azithromycin, it is e                                                     | of Covid19 ssential to:        | patients wit                                   | virus disease severity.  h hydroxychloroquine- | Cost:  • Upto 50 units: USD 799/unit+                                          | Funding:  Rs 5.1 Cr to  manufacture and |
|   | <ul> <li>Perform ECG</li> <li>Avoidance of</li> <li>Identifying armagnesium, or</li> </ul> | non-essential<br>nd correcting | QT-prolongin                                   |                                                | shipping (Includes 1 month of free medical grade ECG analysis for a max 50     |                                         |
|   | In addition, co-mor<br>kidney injury or live<br>Source - ICMR, WHC                         | r disease.                     | •                                              | the risks include acute                        | analysis per unit. Cost includes taxes).                                       |                                         |
|   | ATOM ECG allows smartphone with in                                                         | =                              | _                                              | de 12 lead ECG over a nsultation.              | <ul> <li>For 100 units<br/>and its multiple</li> <li>USD 759/unit</li> </ul>   |                                         |
|   | It empowers doctor of Covid19 patients                                                     |                                |                                                | es to perform treatment                        | + shipping (Includes 3 months of free medical grade ECG analysis for a max 150 |                                         |