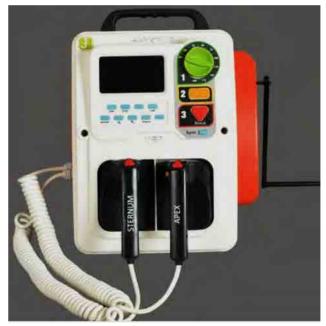

Fetal Lite: Fetal Heart Rate Monitor for Women in Labor

| 7 | Jeevtronics Pvt.<br>Ltd.                                                                                                                                                                                                                                                                                                                                                                                | Ashish<br>Gawade                                                                                                                                                                                                                                                                                                                                                                                                                                                                                                                                                                                                                                                                                                                                                                                                                                                                                                                                                                                                                                                                                                                                                                                                                                                                                                                                                                                                                                                                                                                                                                                                                                                                                                                                                                                                                                                                                                                                                                                                                                                                                                               | Assistive (Medical                                                                                                                              | Hand<br>Defibrillat                                                                                                                   | Cranked<br>tor for                                                                            | Market Status                                                                                                                    | Support Needed                                                                                                                                   |
|---|---------------------------------------------------------------------------------------------------------------------------------------------------------------------------------------------------------------------------------------------------------------------------------------------------------------------------------------------------------------------------------------------------------|--------------------------------------------------------------------------------------------------------------------------------------------------------------------------------------------------------------------------------------------------------------------------------------------------------------------------------------------------------------------------------------------------------------------------------------------------------------------------------------------------------------------------------------------------------------------------------------------------------------------------------------------------------------------------------------------------------------------------------------------------------------------------------------------------------------------------------------------------------------------------------------------------------------------------------------------------------------------------------------------------------------------------------------------------------------------------------------------------------------------------------------------------------------------------------------------------------------------------------------------------------------------------------------------------------------------------------------------------------------------------------------------------------------------------------------------------------------------------------------------------------------------------------------------------------------------------------------------------------------------------------------------------------------------------------------------------------------------------------------------------------------------------------------------------------------------------------------------------------------------------------------------------------------------------------------------------------------------------------------------------------------------------------------------------------------------------------------------------------------------------------|-------------------------------------------------------------------------------------------------------------------------------------------------|---------------------------------------------------------------------------------------------------------------------------------------|-----------------------------------------------------------------------------------------------|----------------------------------------------------------------------------------------------------------------------------------|--------------------------------------------------------------------------------------------------------------------------------------------------|
|   | 2001                                                                                                                                                                                                                                                                                                                                                                                                    | Carrage                                                                                                                                                                                                                                                                                                                                                                                                                                                                                                                                                                                                                                                                                                                                                                                                                                                                                                                                                                                                                                                                                                                                                                                                                                                                                                                                                                                                                                                                                                                                                                                                                                                                                                                                                                                                                                                                                                                                                                                                                                                                                                                        | Device)                                                                                                                                         | Sudden                                                                                                                                | Cardiac                                                                                       |                                                                                                                                  |                                                                                                                                                  |
|   |                                                                                                                                                                                                                                                                                                                                                                                                         |                                                                                                                                                                                                                                                                                                                                                                                                                                                                                                                                                                                                                                                                                                                                                                                                                                                                                                                                                                                                                                                                                                                                                                                                                                                                                                                                                                                                                                                                                                                                                                                                                                                                                                                                                                                                                                                                                                                                                                                                                                                                                                                                | ,                                                                                                                                               | Arrest                                                                                                                                |                                                                                               |                                                                                                                                  |                                                                                                                                                  |
|   | Recent case report on 1 developed arrhythmia other COVID-19 related co clinical-guidance-cardiova  "SanMitra 1000 struck situations (eg, Co victims need lots of defi  Battery-less, Reliable  For city hospitals, it sav to Rs 35,000 per year).  Patents (1 granted US more patents in the pip  Jeevtronics is an ISO134  It is designed to internal and approved by the NA  It has been tested for 1 | and 7.2% experimental eline).  485 certified contains accurate the | erienced acute obs://www.dicardicol.)  rillator is paralestration areas  st of battery report design registration mpany.  lards for medical ab. | nts shows. 16.7 cardiac injury, blogy.com/article rticularly useful inside hospital placement (usual ation, 1 Indian Indevices and ha | in addition to e/acc-covid-19-  If for disaster ls for Corona  ally Rs 12,000  patents filed, | Sold: 64 defibrillators sold till March 19th, 2020. 50+ enquiries from various hospitals.  Cost: INR 89,000 + GST 12%= Rs 99,680 | Seeking support for scaling up and looks forward to government entities, CSR donors and potential investors to help scale this mission urgently. |

**Hand Cranked Defibrillator for Sudden Cardiac Arrest** 

(Jeevtronics Pvt. Ltd.)

| 8 | Janitri<br>Innovations                                                                                                                                                              | Arun<br>Agarwal                                                                                                                                                                                                        | Assistive<br>(Monitoring<br>Medical<br>Device)                                                                                                                                                                                                                                                                                                                                                                                                                                                                                                                                                                                                                                                                                                                                                                                                                                                                                                                                                                                                                                                                                                                                                                                                                                                                                                                                                                                                                                                                                                                                                                                                                                                                                                                                                                                                                                                                                                                                                                                                                                                                                 | JANITRI                                                                                                                     | Market Status                                                                                                                                      | Support Needed                                                                                                                                                                            |
|---|-------------------------------------------------------------------------------------------------------------------------------------------------------------------------------------|------------------------------------------------------------------------------------------------------------------------------------------------------------------------------------------------------------------------|--------------------------------------------------------------------------------------------------------------------------------------------------------------------------------------------------------------------------------------------------------------------------------------------------------------------------------------------------------------------------------------------------------------------------------------------------------------------------------------------------------------------------------------------------------------------------------------------------------------------------------------------------------------------------------------------------------------------------------------------------------------------------------------------------------------------------------------------------------------------------------------------------------------------------------------------------------------------------------------------------------------------------------------------------------------------------------------------------------------------------------------------------------------------------------------------------------------------------------------------------------------------------------------------------------------------------------------------------------------------------------------------------------------------------------------------------------------------------------------------------------------------------------------------------------------------------------------------------------------------------------------------------------------------------------------------------------------------------------------------------------------------------------------------------------------------------------------------------------------------------------------------------------------------------------------------------------------------------------------------------------------------------------------------------------------------------------------------------------------------------------|-----------------------------------------------------------------------------------------------------------------------------|----------------------------------------------------------------------------------------------------------------------------------------------------|-------------------------------------------------------------------------------------------------------------------------------------------------------------------------------------------|
|   | DAKSH is an advan partograph generat                                                                                                                                                | •                                                                                                                                                                                                                      | ım monitoring                                                                                                                                                                                                                                                                                                                                                                                                                                                                                                                                                                                                                                                                                                                                                                                                                                                                                                                                                                                                                                                                                                                                                                                                                                                                                                                                                                                                                                                                                                                                                                                                                                                                                                                                                                                                                                                                                                                                                                                                                                                                                                                  | tool for an automated                                                                                                       | Monitored 29,270 deliveries                                                                                                                        | Outreach to maximum private and government hospitals.                                                                                                                                     |
|   | reminds the staff nurse to protocol. It also generate The doctor at a remote I nurse.  DAKSH's role in COVID-During the labor phase, They are exposed to to increases contact and S | o monitor the laces alerts in case ocation can also ocation can be risk of CON SBAs (Skilled Bict. In this unfor | bor vitals, as per to of complications, less view the live laborated by the laborated by th | dmitted for at least 48 hours. visit them frequently which are assigned to labor rooms of Corona spread, the work required. | 115+ hospitals  Rajasthan, Karnataka, Delhi, Arunachal Pradesh, Meghalaya, Chhattisgarh, Maharashtra, and West Bengal.  Cost: Available on request | We have the capacity to enroll the hospital remotely and we can provide training remotely.  We need help in awareness, so hospitals and relevant stakeholders can get to know about this. |
|   | and patient's safety is c<br>multiple patients load,<br>taken care of:                                                                                                              | ompromised, m<br>physical docum<br>ng: The doctor                                                                                                                                                                      | nanagement of suments. With DAM                                                                                                                                                                                                                                                                                                                                                                                                                                                                                                                                                                                                                                                                                                                                                                                                                                                                                                                                                                                                                                                                                                                                                                                                                                                                                                                                                                                                                                                                                                                                                                                                                                                                                                                                                                                                                                                                                                                                                                                                                                                                                                | olems, Medical professionals uspected patients by doctors, KSH, these problems can be nurses without visiting them.         | Units Sold: Daksh: 115  KEYAR with DAKSH: 15  In the present situation, we will be                                                                 |                                                                                                                                                                                           |