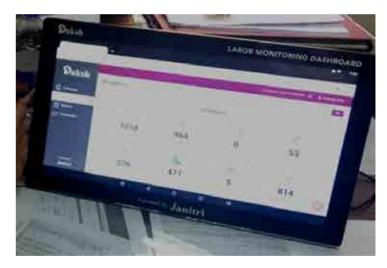

**Hand Cranked Defibrillator for Sudden Cardiac Arrest** 

(Jeevtronics Pvt. Ltd.)

| 8 | Janitri<br>Innovations                                                                                                                                                              | Arun<br>Agarwal                                                                                                                                                                                                        | Assistive<br>(Monitoring<br>Medical<br>Device)                                                                                                                                                                                                                                                                                                                                                                                                                                                                                                                                                                                                                                                                                                                                                                                                                                                                                                                                                                                                                                                                                                                                                                                                                                                                                                                                                                                                                                                                                                                                                                                                                                                                                                                                                                                                                                                                                                                                                                                                                                                                                 | JANITRI                                                                                                                     | Market Status                                                                                                                                      | Support Needed                                                                                                                                                                            |
|---|-------------------------------------------------------------------------------------------------------------------------------------------------------------------------------------|------------------------------------------------------------------------------------------------------------------------------------------------------------------------------------------------------------------------|--------------------------------------------------------------------------------------------------------------------------------------------------------------------------------------------------------------------------------------------------------------------------------------------------------------------------------------------------------------------------------------------------------------------------------------------------------------------------------------------------------------------------------------------------------------------------------------------------------------------------------------------------------------------------------------------------------------------------------------------------------------------------------------------------------------------------------------------------------------------------------------------------------------------------------------------------------------------------------------------------------------------------------------------------------------------------------------------------------------------------------------------------------------------------------------------------------------------------------------------------------------------------------------------------------------------------------------------------------------------------------------------------------------------------------------------------------------------------------------------------------------------------------------------------------------------------------------------------------------------------------------------------------------------------------------------------------------------------------------------------------------------------------------------------------------------------------------------------------------------------------------------------------------------------------------------------------------------------------------------------------------------------------------------------------------------------------------------------------------------------------|-----------------------------------------------------------------------------------------------------------------------------|----------------------------------------------------------------------------------------------------------------------------------------------------|-------------------------------------------------------------------------------------------------------------------------------------------------------------------------------------------|
|   | DAKSH is an advan partograph generat                                                                                                                                                | •                                                                                                                                                                                                                      | ım monitoring                                                                                                                                                                                                                                                                                                                                                                                                                                                                                                                                                                                                                                                                                                                                                                                                                                                                                                                                                                                                                                                                                                                                                                                                                                                                                                                                                                                                                                                                                                                                                                                                                                                                                                                                                                                                                                                                                                                                                                                                                                                                                                                  | tool for an automated                                                                                                       | Monitored 29,270 deliveries                                                                                                                        | Outreach to maximum private and government hospitals.                                                                                                                                     |
|   | reminds the staff nurse to protocol. It also generate The doctor at a remote I nurse.  DAKSH's role in COVID-During the labor phase, They are exposed to to increases contact and S | o monitor the laces alerts in case ocation can also ocation can be risk of CON SBAs (Skilled Bict. In this unfor | bor vitals, as per to of complications, less view the live laborated by the laborated by th | dmitted for at least 48 hours. visit them frequently which are assigned to labor rooms of Corona spread, the work required. | 115+ hospitals  Rajasthan, Karnataka, Delhi, Arunachal Pradesh, Meghalaya, Chhattisgarh, Maharashtra, and West Bengal.  Cost: Available on request | We have the capacity to enroll the hospital remotely and we can provide training remotely.  We need help in awareness, so hospitals and relevant stakeholders can get to know about this. |
|   | and patient's safety is c<br>multiple patients load,<br>taken care of:                                                                                                              | ompromised, m<br>physical docum<br>ng: The doctor                                                                                                                                                                      | nanagement of suments. With DAM                                                                                                                                                                                                                                                                                                                                                                                                                                                                                                                                                                                                                                                                                                                                                                                                                                                                                                                                                                                                                                                                                                                                                                                                                                                                                                                                                                                                                                                                                                                                                                                                                                                                                                                                                                                                                                                                                                                                                                                                                                                                                                | olems, Medical professionals uspected patients by doctors, KSH, these problems can be nurses without visiting them.         | Units Sold: Daksh: 115  KEYAR with DAKSH: 15  In the present situation, we will be                                                                 |                                                                                                                                                                                           |

- 2. **Patient Management**: Multiple patients will be seen on one screen, audio and critical alerts will be given based on the complications and reminders for the measurement of vitals.
- 3. **Digital Documents**: This is a paperless system, automated partogrpahs are generated and case sheets will be maintained digitally. This means less contact and less exposure. This also gives unlimited cloud storage.

providing DAKSH free for next 3 months, so the relevant stakeholders may use it to minimize the risk.

**JANITRI** 

(Janitri Innovations)

| 9 | Predible Health Pvt. Ltd.                                                                                                                                                                                                                                                                                                                                                                                                                                                                                                                                                                                                                                                                                                                                                                                                                                                                                                                                                                                                                                                                                                                                                                                                                                                                                                                                                                                                                                                                                                                                                                                                                                                                                                                                                                                                                                                                                                                                                                                                                                                                                                      | Suthirth<br>Vaidya                                                                                                | Assistive<br>(Monitorin<br>g Medical<br>Device)                                 | LungIQ:<br>Insights fr                                 | Precision<br>om Lung CTs           | Market Status | Support Needed                    |
|---|--------------------------------------------------------------------------------------------------------------------------------------------------------------------------------------------------------------------------------------------------------------------------------------------------------------------------------------------------------------------------------------------------------------------------------------------------------------------------------------------------------------------------------------------------------------------------------------------------------------------------------------------------------------------------------------------------------------------------------------------------------------------------------------------------------------------------------------------------------------------------------------------------------------------------------------------------------------------------------------------------------------------------------------------------------------------------------------------------------------------------------------------------------------------------------------------------------------------------------------------------------------------------------------------------------------------------------------------------------------------------------------------------------------------------------------------------------------------------------------------------------------------------------------------------------------------------------------------------------------------------------------------------------------------------------------------------------------------------------------------------------------------------------------------------------------------------------------------------------------------------------------------------------------------------------------------------------------------------------------------------------------------------------------------------------------------------------------------------------------------------------|-------------------------------------------------------------------------------------------------------------------|---------------------------------------------------------------------------------|--------------------------------------------------------|------------------------------------|---------------|-----------------------------------|
|   | LungIQ: Applied AI COVID-19 Patients  Proposed solution is a to  Artificial Intellige computed tomor lungs affects wire glass to consolide and patient out with a data-drivenage and patients are proposed solution in a transfer and patients are proposed solution in a transf | wo-step product<br>gence powered<br>graphic imaging<br>th texture chan<br>dation)<br>ository which come data to h | tested on COVID with sites in Philippines & with individual hospitals in India. | 1 - 7                                                  |                                    |               |                                   |
|   | Readiness of Technologies and inflational ready-to-use product in the For radiologists, Lungle practice. LunglQ is also as                                                                                                                                                                                                                                                                                                                                                                                                                                                                                                                                                                                                                                                                                                                                                                                                                                                                                                                                                                                                                                                                                                                                                                                                                                                                                                                                                                                                                                                                                                                                                                                                                                                                                                                                                                                                                                                                                                                                                                                                     | oped using over<br>otic diseases. The<br>mmatory disease<br>the fight against Co                                  | e findings of COV s and hence we and hence we and pandemic ect and quantif      | /ID19 are very sare in a unique<br>c.<br>y findings be | similar to that of position with a |               | ecision Insights from<br>Lung CTs |