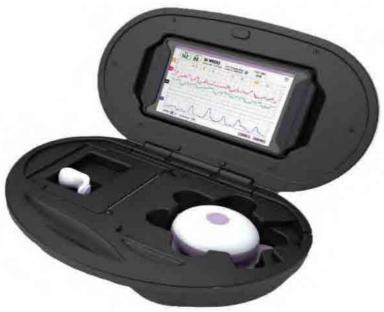

monitoring is important. Home monitoring will reduce the number of hospital visits needed.

Fetal Lite is CE Class 2A certified.

**Commercially available**. Piloted with Taverkere health care center under the Bangalore municipal corporation, Aster DM group of hospitals, Narayana Healthcare. Remote doctor dashboard and doctor notification application have also been deployed.

Fetal Lite: Fetal Heart Rate Monitor for Women in Labor

| 7 | Jeevtronics Pvt.<br>Ltd.                                                                                                                                                                                                                                                                                                                                                                                | Ashish<br>Gawade                                                                                                                                                                                                                                                                                                                                                                                                                                                                                                                                                                                                                                                                                                                                                                                                                                                                                                                                                                                                                                                                                                                                                                                                                                                                                                                                                                                                                                                                                                                                                                                                                                                                                                                                                                                                                                                                                                                                                                                                                                                                                                               | Assistive (Medical                                                                                                                              | Hand<br>Defibrillat                                                                                                                   | Cranked<br>tor for                                                                            | Market Status                                                                                                                    | Support Needed                                                                                                                                   |
|---|---------------------------------------------------------------------------------------------------------------------------------------------------------------------------------------------------------------------------------------------------------------------------------------------------------------------------------------------------------------------------------------------------------|--------------------------------------------------------------------------------------------------------------------------------------------------------------------------------------------------------------------------------------------------------------------------------------------------------------------------------------------------------------------------------------------------------------------------------------------------------------------------------------------------------------------------------------------------------------------------------------------------------------------------------------------------------------------------------------------------------------------------------------------------------------------------------------------------------------------------------------------------------------------------------------------------------------------------------------------------------------------------------------------------------------------------------------------------------------------------------------------------------------------------------------------------------------------------------------------------------------------------------------------------------------------------------------------------------------------------------------------------------------------------------------------------------------------------------------------------------------------------------------------------------------------------------------------------------------------------------------------------------------------------------------------------------------------------------------------------------------------------------------------------------------------------------------------------------------------------------------------------------------------------------------------------------------------------------------------------------------------------------------------------------------------------------------------------------------------------------------------------------------------------------|-------------------------------------------------------------------------------------------------------------------------------------------------|---------------------------------------------------------------------------------------------------------------------------------------|-----------------------------------------------------------------------------------------------|----------------------------------------------------------------------------------------------------------------------------------|--------------------------------------------------------------------------------------------------------------------------------------------------|
|   | 2001                                                                                                                                                                                                                                                                                                                                                                                                    | Carrage                                                                                                                                                                                                                                                                                                                                                                                                                                                                                                                                                                                                                                                                                                                                                                                                                                                                                                                                                                                                                                                                                                                                                                                                                                                                                                                                                                                                                                                                                                                                                                                                                                                                                                                                                                                                                                                                                                                                                                                                                                                                                                                        | Device)                                                                                                                                         | Sudden                                                                                                                                | Cardiac                                                                                       |                                                                                                                                  |                                                                                                                                                  |
|   |                                                                                                                                                                                                                                                                                                                                                                                                         |                                                                                                                                                                                                                                                                                                                                                                                                                                                                                                                                                                                                                                                                                                                                                                                                                                                                                                                                                                                                                                                                                                                                                                                                                                                                                                                                                                                                                                                                                                                                                                                                                                                                                                                                                                                                                                                                                                                                                                                                                                                                                                                                | ,                                                                                                                                               | Arrest                                                                                                                                |                                                                                               |                                                                                                                                  |                                                                                                                                                  |
|   | Recent case report on 1 developed arrhythmia other COVID-19 related co clinical-guidance-cardiova  "SanMitra 1000 struck situations (eg, Co victims need lots of defi  Battery-less, Reliable  For city hospitals, it sav to Rs 35,000 per year).  Patents (1 granted US more patents in the pip  Jeevtronics is an ISO134  It is designed to internal and approved by the NA  It has been tested for 1 | and 7.2% experimental eline).  485 certified contains accurate the | erienced acute obs://www.dicardicol.)  rillator is paralestration areas  st of battery report design registration mpany.  lards for medical ab. | nts shows. 16.7 cardiac injury, blogy.com/article rticularly useful inside hospital placement (usual ation, 1 Indian Indevices and ha | in addition to e/acc-covid-19-  If for disaster ls for Corona  ally Rs 12,000  patents filed, | Sold: 64 defibrillators sold till March 19th, 2020. 50+ enquiries from various hospitals.  Cost: INR 89,000 + GST 12%= Rs 99,680 | Seeking support for scaling up and looks forward to government entities, CSR donors and potential investors to help scale this mission urgently. |