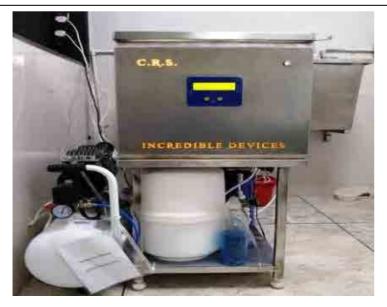

**CRS- Catheter Reprocessing System** 

(Incredible Devices Pvt. Ltd.)

| 5 | Turtle Shell                        | Mudit           | Assistive                   | Dozee                      | Market Status         | Support Needed                   |
|---|-------------------------------------|-----------------|-----------------------------|----------------------------|-----------------------|----------------------------------|
|   | Technologies Pvt.                   | Dandwate        | (Monitorin                  |                            |                       |                                  |
|   | Ltd.                                |                 | g Medical                   |                            |                       |                                  |
|   |                                     |                 | Device)                     |                            |                       |                                  |
|   | •                                   | •               | down ICU like c             | ontinuous health monitor   | Cost: INR 7200        | Regulatory guidance from         |
|   | in less than 2 minutes              | •               |                             |                            |                       | CDSCO for Commercializing DOZEE. |
|   | •                                   |                 | reen from where patients'   | Units sold:                | DOZEE.                |                                  |
|   |                                     | _               | gns can be caught. All this | 2500+                      |                       |                                  |
|   |                                     | e without risk  | ing the chan                | ces of infection for the   | 2500+                 |                                  |
|   | healthcare staff.                   |                 |                             |                            | Dozee in Rajasthan    |                                  |
|   | Features include:                   |                 |                             |                            | Barah PHC set-up      |                                  |
|   | 6                                   | llacad undar th | a mattrace of t             | ha usar)                   | isolation ward with   |                                  |
|   | Contact-free (P     Remote Access   |                 | e mattress or t             | ne user)                   | 24x7 monitoring.      |                                  |
|   | <ul> <li>Custom distress</li> </ul> |                 | 15 & Email Sun              | nort                       |                       |                                  |
|   | As accurate* as                     |                 | •                           |                            | Aashiyana Living to   |                                  |
|   | <ul> <li>Pulse oximeter</li> </ul>  |                 |                             |                            | keep a continuous     |                                  |
|   | CE Approved                         | (optional, requ | mes extra acce              | .3301                      | health check on their |                                  |
|   | CZ / Ippi O'CG                      |                 |                             |                            | 23 high risk in-      |                                  |
|   | Our algorithms dete                 | ect the follow  | ing health pa               | arameters from the raw     | mates.                |                                  |
|   |                                     |                 | •                           | er the mattress of a user: |                       |                                  |
|   | Heart Rate                          | •               |                             |                            | Dozee in Bangalore    |                                  |
|   | • Respiratory Rate                  |                 |                             |                            | - Free proactive      |                                  |
|   | <ul><li>Snoring events</li></ul>    |                 |                             |                            | care for the          |                                  |
|   | Body movements a                    | nd restlessnes  | s                           |                            | quarantined &         |                                  |
|   | <ul><li>Sleep stages</li></ul>      |                 |                             |                            | vulnerable            |                                  |
|   | <ul><li>Sleep Quality</li></ul>     |                 |                             |                            | population            |                                  |