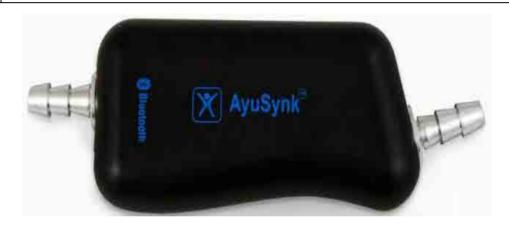

AnuPath TM: Point of Care Hand Held Multi-Analyte Diagnostic Device

| 2 | Cardea Biomedical<br>Technologies Pvt. Ltd.                                                | Abhinav                        | Assistive<br>(Monitoring<br>Medical<br>Device) | ATOM: Accurate TeleECG On Mobile               | Market Status                                                                  | Support Needed                          |
|---|--------------------------------------------------------------------------------------------|--------------------------------|------------------------------------------------|------------------------------------------------|--------------------------------------------------------------------------------|-----------------------------------------|
|   | During treatment azithromycin, it is e                                                     | of Covid19 ssential to:        | patients wit                                   | virus disease severity.  h hydroxychloroquine- | Cost:  • Upto 50 units: USD 799/unit+                                          | Funding:  Rs 5.1 Cr to  manufacture and |
|   | <ul> <li>Perform ECG</li> <li>Avoidance of</li> <li>Identifying armagnesium, or</li> </ul> | non-essential<br>nd correcting | QT-prolongin                                   |                                                | shipping (Includes 1 month of free medical grade ECG analysis for a max 50     |                                         |
|   | In addition, co-mor<br>kidney injury or live<br>Source - ICMR, WHC                         | r disease.                     | •                                              | the risks include acute                        | analysis per unit. Cost includes taxes).                                       |                                         |
|   | ATOM ECG allows smartphone with in                                                         | =                              | _                                              | de 12 lead ECG over a nsultation.              | <ul> <li>For 100 units<br/>and its multiple</li> <li>USD 759/unit</li> </ul>   |                                         |
|   | It empowers doctor of Covid19 patients                                                     |                                |                                                | es to perform treatment                        | + shipping (Includes 3 months of free medical grade ECG analysis for a max 150 |                                         |

**ATOM: Accurate TeleECG On Mobile** 

(Cardea Biomedical Technologies Pvt. Ltd.)

| 3 | Ayu Devices Pvt.<br>Ltd.                                                                          | Adarsha K.                                                                                                                                                                                                                                                                                                                                                                                                                                                                                                                                                                                                                                                                                                                                                                                                                                                                                                                                                                                                                                                                                                                                                                                                                                                                                                                                                                                                                                                                                                                                                                                                                                                                                                                                                                                                                                                                                                                                                                                                                                                                                                                     | Assistive<br>(Monitoring<br>Medical<br>Device) | AyuSynk:<br>Smart Stethoscope                                                                                                                                                 | Market Status                        | Support Needed                                                                                                                             |
|---|---------------------------------------------------------------------------------------------------|--------------------------------------------------------------------------------------------------------------------------------------------------------------------------------------------------------------------------------------------------------------------------------------------------------------------------------------------------------------------------------------------------------------------------------------------------------------------------------------------------------------------------------------------------------------------------------------------------------------------------------------------------------------------------------------------------------------------------------------------------------------------------------------------------------------------------------------------------------------------------------------------------------------------------------------------------------------------------------------------------------------------------------------------------------------------------------------------------------------------------------------------------------------------------------------------------------------------------------------------------------------------------------------------------------------------------------------------------------------------------------------------------------------------------------------------------------------------------------------------------------------------------------------------------------------------------------------------------------------------------------------------------------------------------------------------------------------------------------------------------------------------------------------------------------------------------------------------------------------------------------------------------------------------------------------------------------------------------------------------------------------------------------------------------------------------------------------------------------------------------------|------------------------------------------------|-------------------------------------------------------------------------------------------------------------------------------------------------------------------------------|--------------------------------------|--------------------------------------------------------------------------------------------------------------------------------------------|
|   | With personal prote coronavirus, how do                                                           | a unique challeng                                                                                                                                                                                                                                                                                                                                                                                                                                                                                                                                                                                                                                                                                                                                                                                                                                                                                                                                                                                                                                                                                                                                                                                                                                                                                                                                                                                                                                                                                                                                                                                                                                                                                                                                                                                                                                                                                                                                                                                                                                                                                                              | e for auscultation ent (PPE) in t              | or COVID 19 In (listening to the lung sound) Irreating patients for the scope eartips in the ears                                                                             | Cost: INR 16000<br>Units sold: 1000+ | Need Funds for scaleup: We have planned for manufacturing 100 units. However, to scaleup, we need funds for procuring the components.      |
|   | <ul><li>for listening?</li><li>Auscultation at the with tubing become</li><li>Solution:</li></ul> |                                                                                                                                                                                                                                                                                                                                                                                                                                                                                                                                                                                                                                                                                                                                                                                                                                                                                                                                                                                                                                                                                                                                                                                                                                                                                                                                                                                                                                                                                                                                                                                                                                                                                                                                                                                                                                                                                                                                                                                                                                                                                                                                | ing a convent                                  | cional style stethoscope                                                                                                                                                      |                                      | b. Logistics support: We are getting orders from all over India, however, we are not able to ship devices due to lockdown. If any priority |
|   | AyuSynk's unique sperform auscultatenvironment and coreduce contamination                         | ion while land while land while land while land with the l |                                                | shipping is provided we will be able to send devices all over the country.  c. Manufacturing scaleup support to cater to a larger need we need to scale up our manufacturing. |                                      |                                                                                                                                            |
|   |                                                                                                   | ne isolation r                                                                                                                                                                                                                                                                                                                                                                                                                                                                                                                                                                                                                                                                                                                                                                                                                                                                                                                                                                                                                                                                                                                                                                                                                                                                                                                                                                                                                                                                                                                                                                                                                                                                                                                                                                                                                                                                                                                                                                                                                                                                                                                 | oom or to a                                    | ids or headphones, via<br>consultant outside the<br>aging                                                                                                                     |                                      |                                                                                                                                            |

**AyuSynk: Smart Stethoscope** 

(Ayu Devices Pvt. Ltd.)

|                                                                                                                                                                                                                                                                                                                                                                                   | credible Devices Vikram<br>vt. Ltd. Goel |                                                                      | Assistive (Sterilization                               | (Sterilization Reprocessing System | Market Status                                                                                                           | Support Needed                                                                                       |  |
|-----------------------------------------------------------------------------------------------------------------------------------------------------------------------------------------------------------------------------------------------------------------------------------------------------------------------------------------------------------------------------------|------------------------------------------|----------------------------------------------------------------------|--------------------------------------------------------|------------------------------------|-------------------------------------------------------------------------------------------------------------------------|------------------------------------------------------------------------------------------------------|--|
|                                                                                                                                                                                                                                                                                                                                                                                   |                                          |                                                                      | for reuse of<br>Medical<br>Device)                     |                                    |                                                                                                                         |                                                                                                      |  |
| <ul> <li>Challenges amid Coronavirus Pandemic:         <ul> <li>Shortage of medical devices at hospitals may happen due to lack of imports, logistics issues impacting manufacturing supply chain world-wide.</li> <li>Manual reprocessing of medical devices shall lead to higher rate of spread of infections, risking both patients and hospital staff.</li> </ul> </li> </ul> |                                          |                                                                      |                                                        |                                    | Cost: INR 5-10L/ unit<br>(CRS comes in multiple<br>variants and cost varies<br>depending upon<br>capacity and features) | <ul> <li>Regulatoy support<br/>from the government.</li> <li>Funds for<br/>manufacturing.</li> </ul> |  |
| •                                                                                                                                                                                                                                                                                                                                                                                 | essential medica                         | afe reprocess<br>al devices.<br>d system that sa<br>thereby ensuring | ing of cathe<br>fely reprocesses<br>doctor patients sa | -                                  | Sold: Orders are in process                                                                                             |                                                                                                      |  |