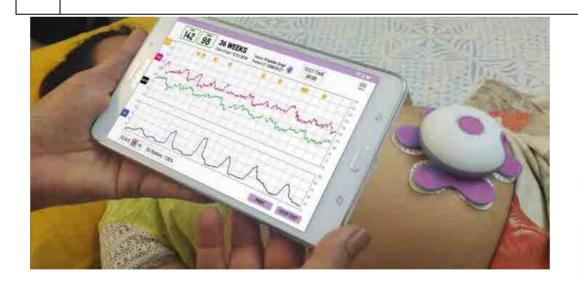

monitoring is important. Home monitoring will reduce the number of hospital visits needed.

Fetal Lite is CE Class 2A certified.

**Commercially available**. Piloted with Taverkere health care center under the Bangalore municipal corporation, Aster DM group of hospitals, Narayana Healthcare. Remote doctor dashboard and doctor notification application have also been deployed.

Fetal Lite: Fetal Heart Rate Monitor for Women in Labor

| 7 | Jeevtronics Pvt.<br>Ltd.                                                                                                                                                                                                                                                                                                                                                                                | Ashish<br>Gawade                                                                                                                                                                                                                                                                                                                                                                                                                                                                                                                                                                                                                                                                                                                                                                                                                                                                                                                                                                                                                                                                                                                                                                                                                                                                                                                                                                                                                                                                                                                                                                                                                                                                                                                                                                                                                                                                                                                                                                                                                                                                                                               | Assistive (Medical                                                                                                                              | Hand<br>Defibrillat                                                                                                                   | Cranked<br>tor for                                                                            | Market Status                                                                                                                    | Support Needed                                                                                                                                   |
|---|---------------------------------------------------------------------------------------------------------------------------------------------------------------------------------------------------------------------------------------------------------------------------------------------------------------------------------------------------------------------------------------------------------|--------------------------------------------------------------------------------------------------------------------------------------------------------------------------------------------------------------------------------------------------------------------------------------------------------------------------------------------------------------------------------------------------------------------------------------------------------------------------------------------------------------------------------------------------------------------------------------------------------------------------------------------------------------------------------------------------------------------------------------------------------------------------------------------------------------------------------------------------------------------------------------------------------------------------------------------------------------------------------------------------------------------------------------------------------------------------------------------------------------------------------------------------------------------------------------------------------------------------------------------------------------------------------------------------------------------------------------------------------------------------------------------------------------------------------------------------------------------------------------------------------------------------------------------------------------------------------------------------------------------------------------------------------------------------------------------------------------------------------------------------------------------------------------------------------------------------------------------------------------------------------------------------------------------------------------------------------------------------------------------------------------------------------------------------------------------------------------------------------------------------------|-------------------------------------------------------------------------------------------------------------------------------------------------|---------------------------------------------------------------------------------------------------------------------------------------|-----------------------------------------------------------------------------------------------|----------------------------------------------------------------------------------------------------------------------------------|--------------------------------------------------------------------------------------------------------------------------------------------------|
|   | 2001                                                                                                                                                                                                                                                                                                                                                                                                    | Carrage                                                                                                                                                                                                                                                                                                                                                                                                                                                                                                                                                                                                                                                                                                                                                                                                                                                                                                                                                                                                                                                                                                                                                                                                                                                                                                                                                                                                                                                                                                                                                                                                                                                                                                                                                                                                                                                                                                                                                                                                                                                                                                                        | Device)                                                                                                                                         | Sudden                                                                                                                                | Cardiac                                                                                       |                                                                                                                                  |                                                                                                                                                  |
|   |                                                                                                                                                                                                                                                                                                                                                                                                         |                                                                                                                                                                                                                                                                                                                                                                                                                                                                                                                                                                                                                                                                                                                                                                                                                                                                                                                                                                                                                                                                                                                                                                                                                                                                                                                                                                                                                                                                                                                                                                                                                                                                                                                                                                                                                                                                                                                                                                                                                                                                                                                                | ,                                                                                                                                               | Arrest                                                                                                                                |                                                                                               |                                                                                                                                  |                                                                                                                                                  |
|   | Recent case report on 1 developed arrhythmia other COVID-19 related co clinical-guidance-cardiova  "SanMitra 1000 struck situations (eg, Co victims need lots of defi  Battery-less, Reliable  For city hospitals, it sav to Rs 35,000 per year).  Patents (1 granted US more patents in the pip  Jeevtronics is an ISO134  It is designed to internal and approved by the NA  It has been tested for 1 | and 7.2% experimental eline).  485 certified contains accurate the | erienced acute obs://www.dicardicol.)  rillator is paralestration areas  st of battery report design registration mpany.  lards for medical ab. | nts shows. 16.7 cardiac injury, blogy.com/article rticularly useful inside hospital placement (usual ation, 1 Indian Indevices and ha | in addition to e/acc-covid-19-  If for disaster ls for Corona  ally Rs 12,000  patents filed, | Sold: 64 defibrillators sold till March 19th, 2020. 50+ enquiries from various hospitals.  Cost: INR 89,000 + GST 12%= Rs 99,680 | Seeking support for scaling up and looks forward to government entities, CSR donors and potential investors to help scale this mission urgently. |