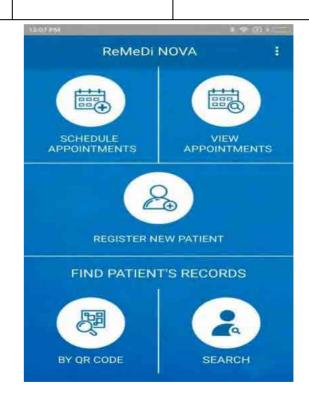

# **COVID** solutions

BIRAC supported In-Market Products from STARTUPs

March 2020

| S.<br>No. | Name of Start-up                                                                           | Name of Founder                                 | Category                                                                                   | Name of Technology/<br>Product                                    | Market Status                                                                                       | Support Needed |
|-----------|--------------------------------------------------------------------------------------------|-------------------------------------------------|--------------------------------------------------------------------------------------------|-------------------------------------------------------------------|-----------------------------------------------------------------------------------------------------|----------------|
| 1         | PathShodh<br>Healthcare Pvt.<br>Ltd.                                                       | Prof.<br>Navakant<br>Bhat                       | Assistive<br>(Monitoring<br>Medical<br>Device)                                             | AnuPath™: Point of Care Hand Held Multi-Analyte Diagnostic Device |                                                                                                     |                |
|           | Monitoring COVID-2                                                                         | 19 patients in                                  | Cost: INR 50,000                                                                           | • PathShodh can                                                   |                                                                                                     |                |
|           | albumin and Hb (refe                                                                       | erence: <i>Clin Chen</i><br>ch 2020). It is imp | eased concentration of Serum 20; Science China March 2020; cally monitor these markers for | Units sold: 45                                                    | immediately supply the handheld device and test strips to any hospital for use in ICU or otherwise. |                |
|           | <ul> <li>AnuPath™ in ICU set<br/>offer additional par<br/>facilitating CBC (com</li> </ul> | rameters like H                                 |                                                                                            |                                                                   |                                                                                                     |                |
|           | • Comprehensive IEC of settings.                                                           | ertification for sa                             | afety and EMI/EN                                                                           | IC, enabling its use for hospital                                 |                                                                                                     |                |

AnuPath TM: Point of Care Hand Held Multi-Analyte Diagnostic Device

| 2 | Cardea Biomedical<br>Technologies Pvt. Ltd.                                                | Abhinav                        | Assistive<br>(Monitoring<br>Medical<br>Device) | ATOM: Accurate TeleECG On Mobile               | Market Status                                                                  | Support Needed                          |
|---|--------------------------------------------------------------------------------------------|--------------------------------|------------------------------------------------|------------------------------------------------|--------------------------------------------------------------------------------|-----------------------------------------|
|   | During treatment azithromycin, it is e                                                     | of Covid19 ssential to:        | patients wit                                   | virus disease severity.  h hydroxychloroquine- | Cost:  • Upto 50 units: USD 799/unit+                                          | Funding:  Rs 5.1 Cr to  manufacture and |
|   | <ul> <li>Perform ECG</li> <li>Avoidance of</li> <li>Identifying armagnesium, or</li> </ul> | non-essential<br>nd correcting | QT-prolongin                                   |                                                | shipping (Includes 1 month of free medical grade ECG analysis for a max 50     |                                         |
|   | In addition, co-mor<br>kidney injury or live<br>Source - ICMR, WHC                         | r disease.                     | •                                              | the risks include acute                        | analysis per unit. Cost includes taxes).                                       |                                         |
|   | ATOM ECG allows smartphone with in                                                         | =                              | _                                              | de 12 lead ECG over a nsultation.              | <ul> <li>For 100 units<br/>and its multiple</li> <li>USD 759/unit</li> </ul>   |                                         |
|   | It empowers doctor of Covid19 patients                                                     |                                |                                                | es to perform treatment                        | + shipping (Includes 3 months of free medical grade ECG analysis for a max 150 |                                         |