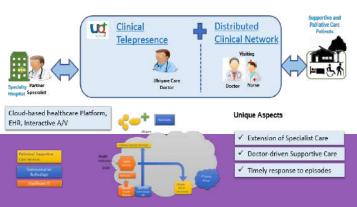

# **Net4Medix**

A Multispecialty System Intended To Be Used By Doctors/Caregivers To Receive Diagnostic Data From The Patients And Provide Related Consultation Remotely

#### **Primary Goal**

Enable effective management of positive patients / suspect positive patients of COVID-19.

Provide a pre-determined level of remote support to non-COVID-19 patients who need medical assistance.

#### **Secondary Goal**

Self-reporting and remote consultation to non-COVID-19 patients who need medical assistance e.g. NCD patients (diabetic, cardiovascular, cancer), Pregnant women, Postoperative, Geriatric, Pediatric, etc.