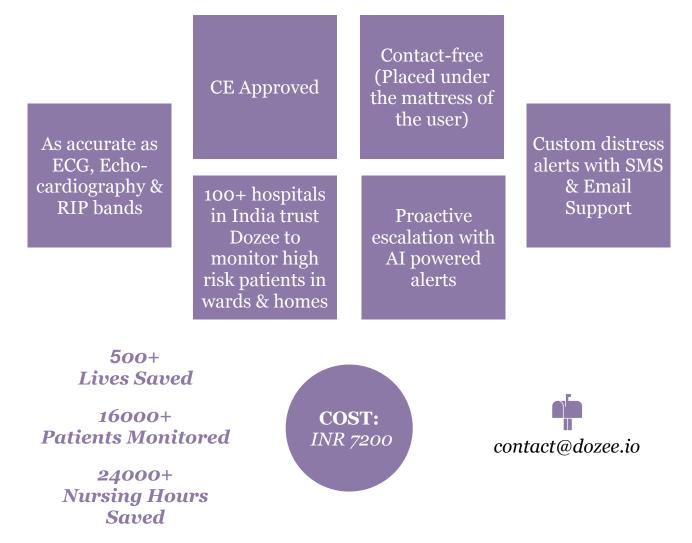

# Dozee

Dozee Converts Any Bed Into A Step-Down ICU Like Continuous Health Monitor In Less Than 2 Minutes Of Set-Up

Dozee provides the data of the entire ward on a single screen from where patients' health can be easily managed, and early distress signs can be caught. All this from a safe distance without risking the chances of infection for the healthcare staff.