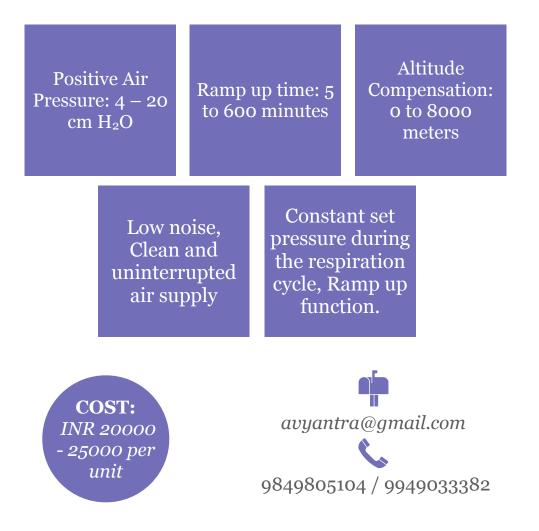

200+ Units Sold **COST:** Available on Request contactus@windmillh.com

+91-9811802954

**Avyantra Health Technologies** 

Continuous Positive Airway Pressure (CPAP) Device for Non-Invasive Ventilation & Oxygenation for COVID-19 Treatment

CPAP provides oxygenation Support, Non-Invasive (Soft) & Affordable Ventilation, Low to mid-level Ventilation, Post Ventilation Support & Home Ventilation.