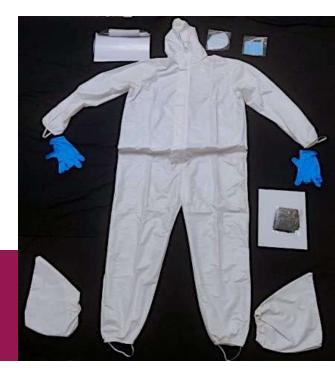

# Suraksha PPE Kit

A Holistic Solution For Various Personnel In Vulnerable Environments

#### The kit comprises of the following items: