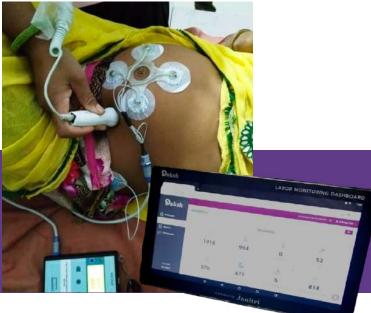

monitoring tool for an automated partograph generation

During the labor phase, women visit hospitals and get admitted for at least 48 hours. They are exposed to the risk of COVID-19. Doctors visit them frequently which increases contact and SBAs (Skilled Birth Attendants) are assigned to labor rooms also in constant contact.

#### With DAKSH, these problems can be taken care of.

#### **Remote Monitoring**

The doctors can guide the nurses without visiting them. The progress of labor can be seen by the doctor remotely.

#### **Patient Management**

Multiple patients will be seen on one screen, audio and critical alerts will be given based on the complications and reminders for the measurement of vitals.

#### **Digital Documents**

This is a paperless system, automated partographs are generated and case sheets will be maintained digitally. This means less contact and less exposure. This also gives unlimited cloud storage.

Daksh: 115 Units Sold

Keyar+Daksh: 15 Units Sold