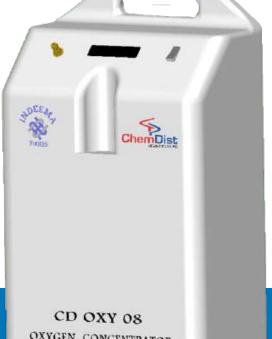

### Oxygen **Concentration Technology**

**PSA (Pressure Swing Adsorption) Based Oxygen Generation Designed** for Medical and In-House Use

CD OXY 08 OXYGEN CONCENTRATOR

In built Oxygen Products for Low and Oxygen purity of 93% high altitude Easv analyzer to +/- 3% at 8 operations Maintenance measure the LPM available purity Customized O<sub>2</sub> generation Oxygen Plants (medical) **Generation plants** of capacity 80 for various LPM to 500 LPM industrial & higher available applications **COST:** info@chemdist.in Available on Request +91 - 9559213333

PSA Oxygen Generators Are A Separate Source To Produce Medical Oxygen On-Site

Reduced dependency of supply of oxygen for a hospital from vendors and complex cylinder logistics on the last mile in times of contingency.

> Manufactures 4 different models of PSA oxygen generators (22, 50, 100 & 200 liters per minute flow rate of medical oxygen).

25 installations in hospitals and health facilities