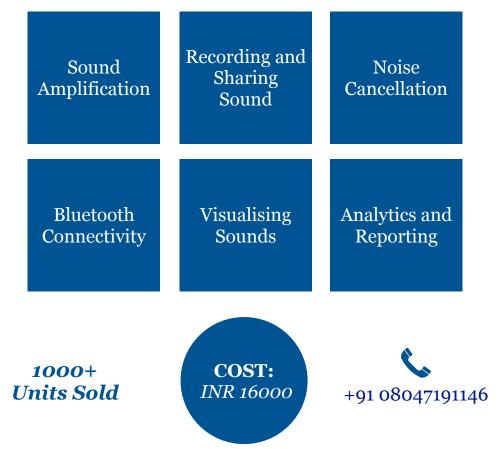

### Ayu Devices Ayu Devices Pvt. Ltd. Smart Stethoscope

#### An Innovative Digital Stethoscope for COVID 19

AyuSynk is n Ai embedded digital stethoscope that facilitates patient doctor distancing through bluetooth enabled module.

#### Features include: