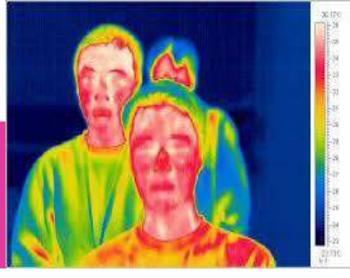

# FeverTest

Automated Screening Of Population To Look For Likely Covid-19 Infection By Checking For Fever Plus Associated Respiratory

#### Diseases

Facial Temperature of all people walking into a facility is measured remotely using a thermal camera.

NIRAMAI Computer Vision technique identifies people with suspected fever. A simply skilled health worker is sufficient to conduct the test, thus reducing the pressure on clinical testing.