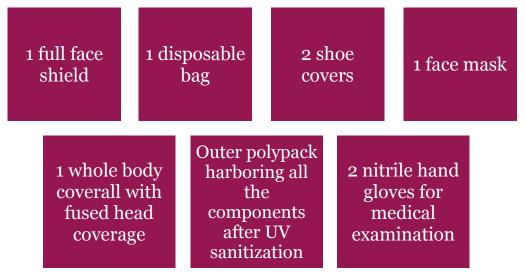

Assurance and free of anxiety. Timely intervention in case of symptoms. Preventing avoidable hospital visits.

#### Services

Dedicated care doctor to a patient.

Tele-consults with Physicians, Pulmonologists and GPs.

#### Benefits

Visibility of patient condition. Control over patient outcome. Early warning for intervention/admissions.

Aligned to the guidelines for Home Care for Covid patients, issued by MoHFW, GoI

**COST:** Available on Request Currently functional at St. John's Medical College and Hospital, Bangaluru







### Alfa Corpuscles Face Shield





#### **Protection Against Infective Aerosols**







**Aarna Biomedical Products** 

# Suraksha PPE Kit

A Holistic Solution For Various Personnel In Vulnerable Environments



#### The kit comprises of the following items:



### Separate PPE kits available for both health and non-health workers.