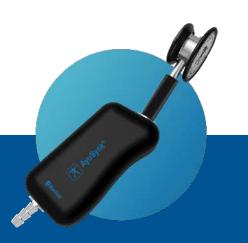

### Ayu Devices Ayu Devices Pvt. Ltd. Smart Stethoscope

#### An Innovative Digital Stethoscope for COVID 19

AyuSynk is n Ai embedded digital stethoscope that facilitates patient doctor distancing through bluetooth enabled module.

#### Features include: