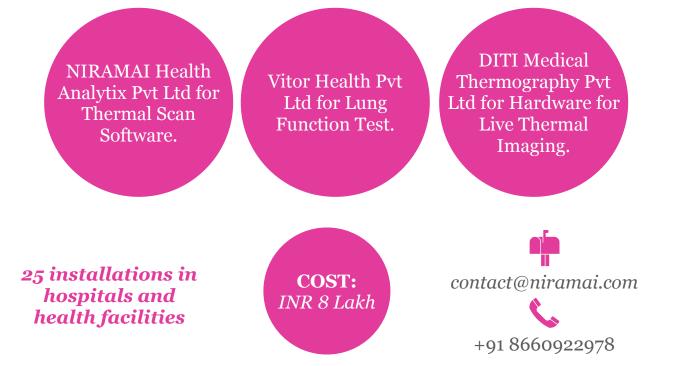

200+ Units Sold **COST:** USD 799 per Unit

Niramai Health Analytix

# FeverTest

Automated Screening Of Population To Look For Likely Covid-19 Infection By Checking For Fever Plus Associated Respiratory

#### Diseases

Facial Temperature of all people walking into a facility is measured remotely using a thermal camera.

NIRAMAI Computer Vision technique identifies people with suspected fever. A simply skilled health worker is sufficient to conduct the test, thus reducing the pressure on clinical testing.

#### The Solution is provided by a collaboration between 3 startups.

> Manufactures 4 different models of PSA oxygen generators (22, 50, 100 & 200 liters per minute flow rate of medical oxygen).

25 installations in hospitals and health facilities