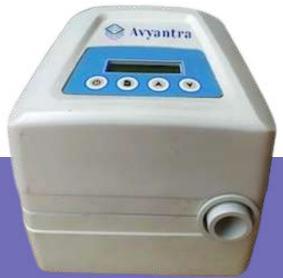

200+ Units Sold **COST:** Available on Request contactus@windmillh.com

+91-9811802954

**Avyantra Health Technologies** 

Continuous Positive Airway Pressure (CPAP) Device for Non-Invasive Ventilation & Oxygenation for COVID-19 Treatment

CPAP provides oxygenation Support, Non-Invasive (Soft) & Affordable Ventilation, Low to mid-level Ventilation, Post Ventilation Support & Home Ventilation.