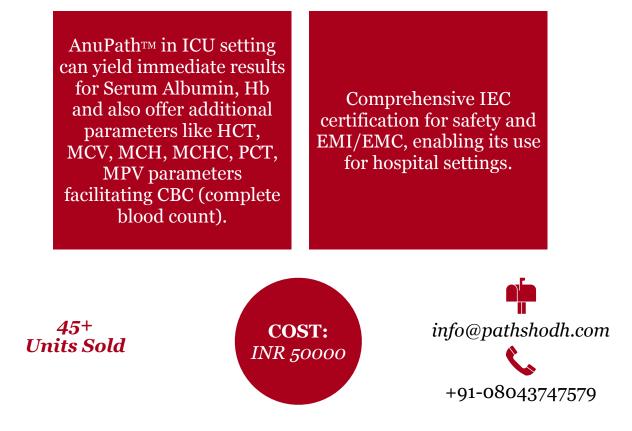

# **AnuPath**<sup>TM</sup>

Point of Care Hand Held Multi-Analyte Diagnostic Device for Monitoring COVID-19 Patients in ICU and Hospitals

Increased viral load in the COVID patient show decreased concentration of Serum albumin and Hb. It is important to periodically monitor these markers for COVID-19 patients, instantly during ICU treatment.