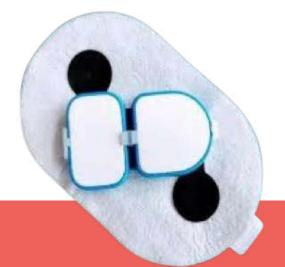

upBeat

#### Remote Monitoring Of Individual's Critical Parameters

upBeat® has the most advanced bio-sensors which makes remote monitoring easy for patients with critical parameters like ECG, Respiration Rate, Pulse Rate/Heart Rate, SpO2 & Temperature.

#### upBeat Biosensor

No wires, slim profile, discreet, worn up to 7 days, can bathe as well

#### upBeat Data Lake

Holds a vast amount of raw data in its native format, used for analysis.

#### upBeat App

Logs symptoms, receive data from biosensor relays to upBeat cloud.

#### upBeat.AI

Analyses data, personalizes alerts & reports allow online access

Significantly reduces the risk of exposure to healthcare workers, could reduce the increasing demand of PPE and other logistics.