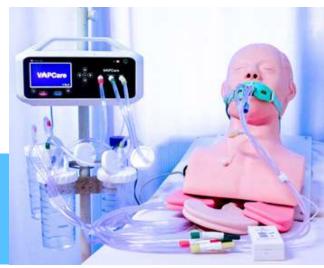

### INNACCEL

**Coeo Labs Pvt. Ltd.** 

VapCare

Automated Secretion Clearance And Oral Hygiene Management System For ICU Patients On Ventilators

VapCare is a holistic system that clears secretions from three locations (oral, oropharyngeal, subglottic) and performs oral lavage to comprehensively reduce the risk of Ventilator-Associated Pneumonia (VAP) in patients.

Automated oral lavage: Userdefined suction frequency and pressure

Automated port block detection and management

Sensorcontrolled suction duration Compatible with standard ET, CASS/SSD, and tracheostomy SSD tubes

10 Units Sold