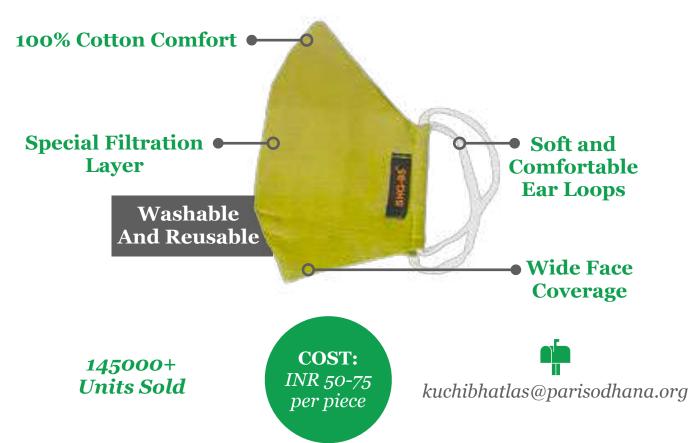

### Hybrid Multiply Face Mask

A Substitute For N95 Respirator Manufactured Using Filtration Media

It Offers high particulate (>90%) and bacterial filtration efficiency (>99%) while ensuring high breathability, comfort, and convenience in tropical conditions through pure hand weaved cotton contact materials.