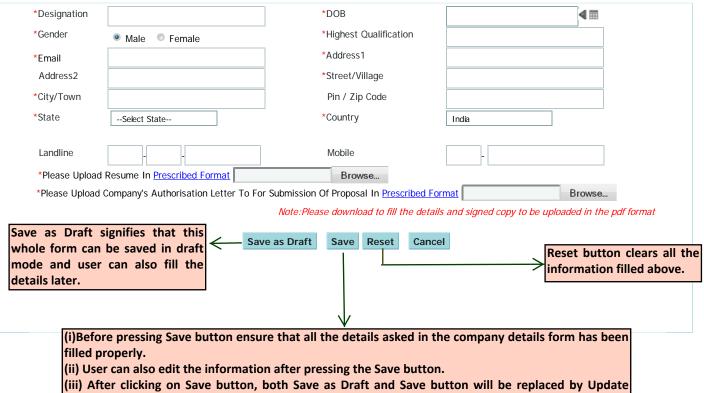

The Same Or Related       | O YES      | ● NO     |                   |               |                                                                                                          |
| Project Coordina                                  | tor Details                                                              |            |          |                   |               |                                                                                                          |
| *Title Selec                                      | t                                                                        |            |          |                   |               |                                                                                                          |

Last Name



button.

# **Biotechnology Industry Research Assistance Council**



### A Government of India Enterprise After pressing Save as Draft or Save button click on close button to store the **COMPANY KEY INVESTIGATORS** information. Press Add New button to enter key investigator details. Add New Close S.NO Landline Name Designation **Email** Mobile Resume Edit No records found. Click on edit button in order to edit the information **Key Investigator Details** \*Title Select \*First Name Last Name Gender Male Female \*Designation \* Landline \* Mobile \*Email \*Please upload resume in **Prescribed** Format Browse... Save as Draft Save Cancel Draft signifies Click here to go back information has been stored in draft mode and user can also fill the details later. (i)Before pressing Save button e