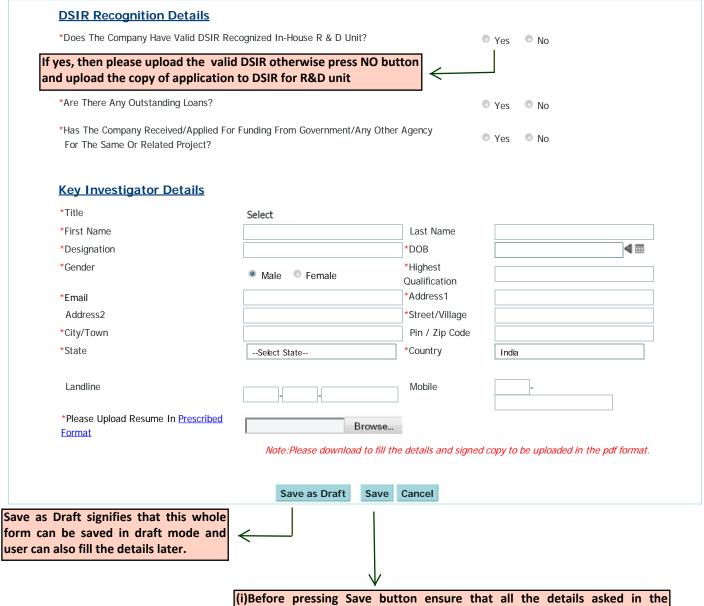

|     |
| Please Upload Annual Report Of The Organization Fo                                                    | or The Previous Financial <u>Year</u>   |     |
| *Are The Shares Of The Company Held To The Exte                                                       | nt Of 51% By Indian Citizens?           |     |
| *Promoters Background Including Association With (<br>In Those Companies                              | Other Companies And Contribution Browse |     |
| *Shareholding Pattern Of The Company Indicating N<br>Shareholders, Overseas Corporate Bodies And Shar |                                         |     |
| *Shareholding Details                                                                                 |                                         |     |



(i)Before pressing Save button ensure that all the details asked in the collaborator company details form has been filled properly.

(ii) User can also edit the information after pressing the Save button.

(iii) After clicking on Save button, both Save as Draft and Save button will be replace by Update button.

# **Biotechnology Industry Research Assistance Council**



A Government of India Enterprise After pressing Save as Draft or Save button click on close button to store the information. **COLLABORATOR KEY INVESTIGATORS** Press Add New button to enter collaborator key investigator details. Add New Close S.NO Collaborator Name Designation **Email** Landline Mobile Resume Edit No records found. Click on Edit button in order to edit the information **Key Investigator Details** \*Collab