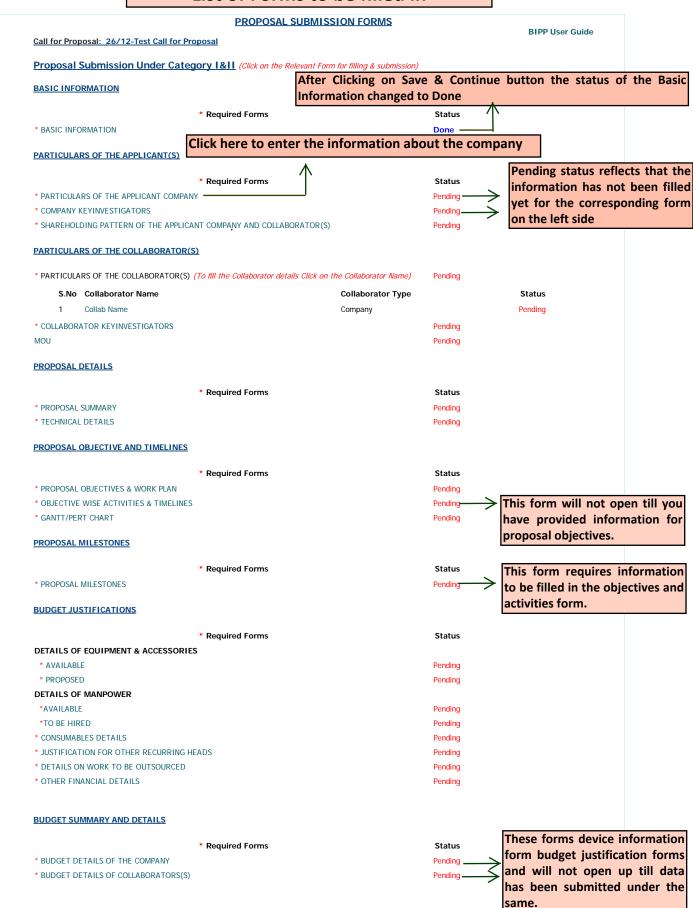

ils** \*Collaborator Type \*Collaborator Name Collab Name Company I accept the Terms and Conditions Click here to read Terms & Conditions Reset Save and Continue Copyright © 2012 BIRAC. All Rights Reserved. Use Only Mozila Firefox

Once you click on Save and Continue Button, a list of all the forms which need to be filled in will be displayed (with status of each form). The default status for each form will be "Pending". You need to click on the form name to enter relevant information. The status turns into "draft" on clicking "save as draft" and into "done" once you save the form. Any form can be edited till you click the final submit button.



# Biotechnology Industry Research Assistance Council

Proposals | Site Visit | Reports & Orders | PMC | Help

### List of Forms to be filled in





\*First Name



|                                                   | COMPANY DETAILS                                                          | <u>S</u>   |          |                   |               |                                                                                                          |
|---------------------------------------------------|--------------------------------------------------------------------------|------------|----------|-------------------|---------------|----------------------------------------------------------------------------------------------------------|
| Name of the Compan                                | y Test                                                                   |            |          |                   |               |