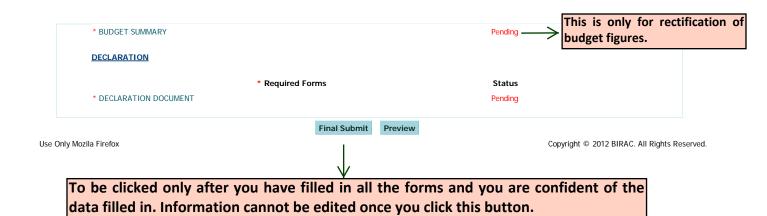

s** \*Collaborator Type \*Collaborator Name Collab Name Company I accept the Terms and Conditions Click here to read Terms & Conditions Reset Save and Continue Copyright © 2012 BIRAC. All Rights Reserved. Use Only Mozila Firefox

Once you click on Save and Continue Button, a list of all the forms which need to be filled in will be displayed (with status of each form). The default status for each form will be "Pending". You need to click on the form name to enter relevant information. The status turns into "draft" on clicking "save as draft" and into "done" once you save the form. Any form can be edited till you click the final submit button.



# Biotechnology Industry Research Assistance Council

Proposals | Site Visit | Reports & Orders | PMC | Help

### List of Forms to be filled in





\*First Name



|                                                   | COMPANY DETAILS                                                          | <u>S</u>   |          |                   |               |                                                                                                          |
|---------------------------------------------------|--------------------------------------------------------------------------|------------|----------|-------------------|---------------|----------------------------------------------------------------------------------------------------------|
| Name of the Compan                                | y Test                                                                   |            |          |                   |               |